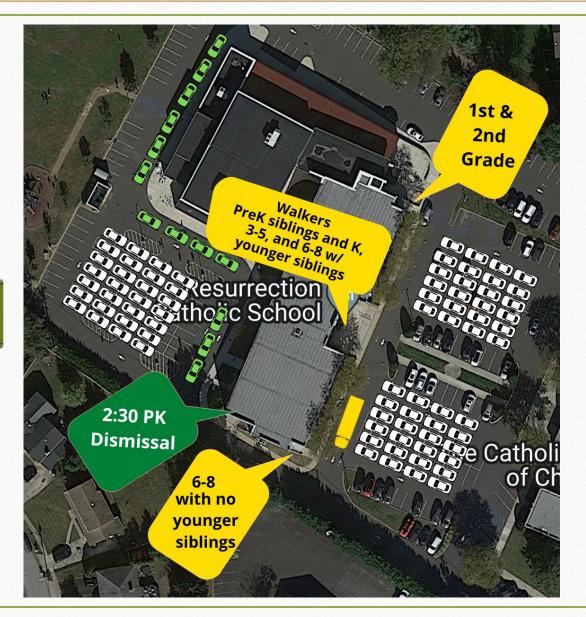

# Drop Off

- Morning ACE: 7:00 7:45 am starts 9/4
- Gym Drop Off
  - O Available from 7:45 8:00 am
  - Pull along curb and have students ready to exit vehicle onto the sidewalk
  - Children should be able to exit the vehicle without adult assistance

#### • Front Drop Off

- Available from 7:45 8:05 am (or 8:30 for PreK)
- Pull along curb and have student ready to exit onto sidewalk
- OR Park in parking lot and cross at the sidewalk
- Recommended for PreK and young students

# Pick Up

- After School ACE: until 6:00 PM (starts 9/4)
- Half Day Preschool: 12:00 pm in Front of School
- Full Day Preschool: 2:30 pm Pick Up Line behind school OR 2:45 pm in front of school w/siblings

\*\*On Half Days - Half Day Preschool joins Preschool Pick Up Line behind school at 11:30 am

- PK w/siblings and K-8 Regular Day
  - First Dismissal: 2:45 pm non-Cherry Hill/non-Pennsauken, PreK Siblings, and Middle School\*
  - Second Dismissal: 3:05 Cherry Hill/Pennsauken
- PK w/siblings and K-8 Half Day
  - o First Dismissal: 12:00 pm
  - O Second Dismissal: 12:05 pm

#### "Cattle Chute" Parking

- Back is only for middle school students without younger siblings
  always "first dismissal"
- Front for Preschool with siblings, K-5, and middle school older siblings
- Adults can come to edge of parking lot to pick up children
- Once parked, please do not move vehicle until directed by staff member

# PreSchool Drop Off / Pickup

- Pre-K HALF DAY: Drop off and dismissal is at the school front doors
- **Pre-K FULL DAY:** Drop off at the **front** of school, Pick up 2:30pm in the **back of school**
- EARLY DISMISSALS: ALL Pre-K students are dismissed from the back of school